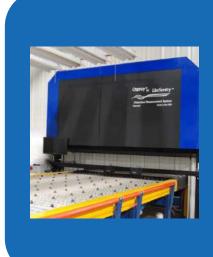

### **GLASS TEMPERING**

Our two-chamber furnace uses the latest convection heat methods to achieve minimal distortion and to meet ASTM Standard Specification C1048. Our tempering line also includes a High-Resolution LiteSentry Osprey<sup>™</sup> distortion measurement which provides real-time monitoring of distortion for glass tempering. We also utilize a Vortex Pro which enables proper heat distribution for optimal tempered glass.