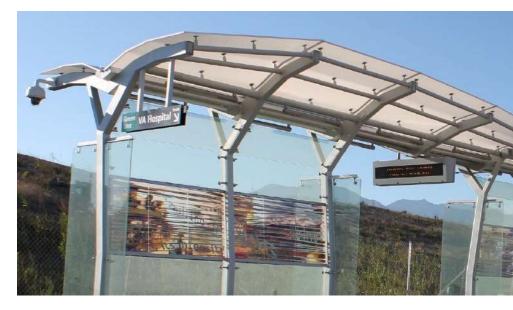

# **DIGITAL PRINTING**

We offer digitally printed specialty glass and maintain our own digital printing equipment in-house. Our knowledgeable staff can take your digital file and print the image on to glass using various colors of high quality ceramic ink. The ceramic ink is cured to the glass making it weatherproof, as well as scratch and UV resistant.

Brilliant in color, the result is an attractive, high-resolution and durable product. Digital printing can be applied to glass to create various graphics on glass for almost unlimited applications.

### Application ideas:

- Building facades
- Staircases
- Doors
- Partitions
- Furniture

- Mass Transit
- Recreational Vehicles
- Business Signage
- Advertising
- Bird Friendly