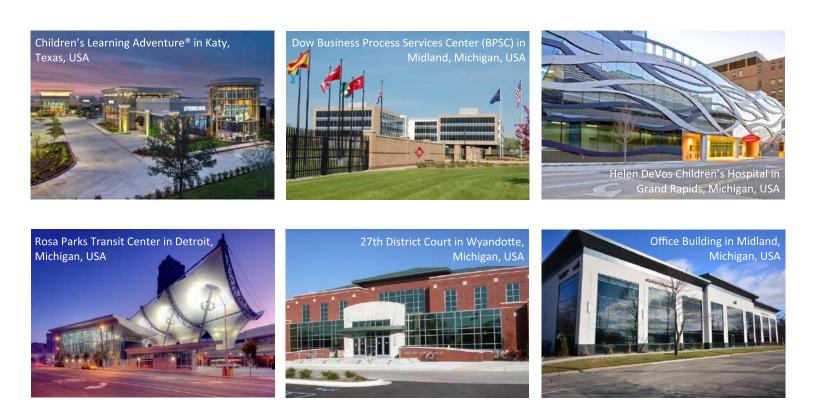

# **DIGITAL PRINTING**

We offer digitally printed specialty glass and maintain our own digital printing equipment in-house. Our knowledgeable staff can take your digital file and print the image on to glass using various colors of high quality ceramic ink. The ceramic ink is cured to the glass making it weatherproof, as well as scratch and UV resistant.

Brilliant in color, the result is an attractive, high-resolution and durable product. Digital printing can be applied to glass to create various graphics on glass for almost unlimited applications.

### Application ideas:

- Building facades
- Staircases
- Doors
- Partitions
- Furniture

- Mass Transit
- Recreational Vehicles
- Business Signage
- Advertising
- Bird Friendly