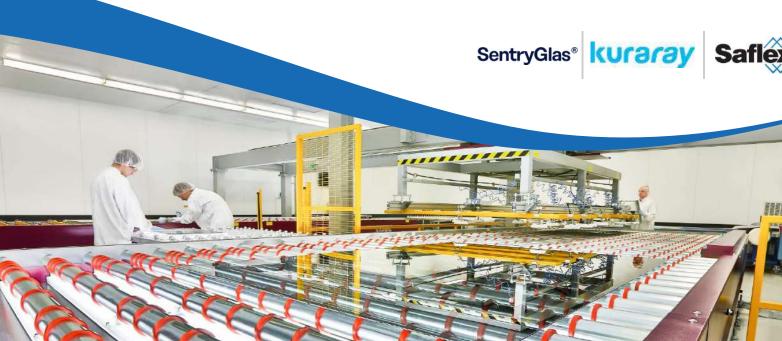

### **GLASS LAMINATION**

We produce laminated glass using advanced lamination and autoclave technology. By using a combination of tinted glass and vinyl's we are capable of producing laminated glass that offers a wide range of light transmission, energy efficiency and aesthetic possibilities.

Here are just a few of the laminated glass products we manufacture: