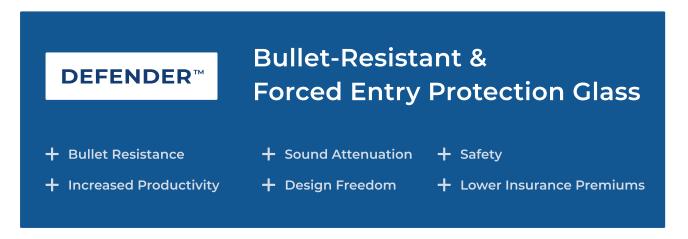

### DEFENDER® SAFETY GLASS

Thompson's line of <u>Defender<sup>®</sup> glass products</u> offers a clear view of the outside while protecting those inside.

As an industry leader in advanced glass and lamination technologies, Thompson offers customers throughout North America a full line of high-quality, safety glass products.

The Defender glass series offers many choices and eliminates specific threats. Defender's forced-entry protection products have been tested to withstand extensive physical attacks. Several Defender products also offer different levels of bullet resistance (BR).

Our Defender BR-rated products are certified through third-party testing to meet and exceed industry standard UL safety code requirements for those levels.