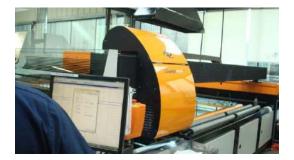

### **GLASS TEMPERING**

Our two-chamber furnace uses the latest convection heat methods to achieve minimal distortion and to meet ASTM Standard Specification C1048. Our tempering line also includes a High-Resolution LiteSentry Osprey<sup>™</sup> distortion measurement which provides real-time monitoring of distortion for glass tempering. We also utilize a Vortex Pro which enables proper heat distribution for optimal tempered glass.